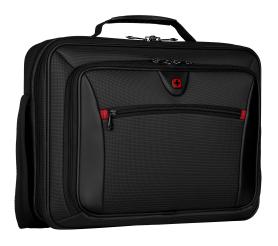

Carton Quantity 2 pieces Min. Order Quantity 1000

A sleek, minimalist exterior hides a wealth of enviable design features in the Insight laptop case. Checkpoint-friendly for frequent travelers who want first class luggage, this case has padded compartments to protect up to a 15.6" laptop and tablet from drop damage as well as when passing through security. The essentials organizer neatly holds the rest of your business packing, while the quick pocket offers speedy access to other items. An ergonomic grab handle and tear-resistant shoulder straps offer robust, durable carrying comfort.

## **Key benefits**

- Checkpoint-friendly padded compartment for up to a 15.6" laptop and dedicated tablet pocket
- Essentials organizer keeps items like cords, chargers and business cards neat and accessible
- Pass-Thru trolley strap slides over wheeled luggage handles for easy travel with multiple bags
- Quick pocket for easy access to your essentials
- Reinforced ergonomic grab handle
- Tear-resistant shoulder strap for maximum comfort