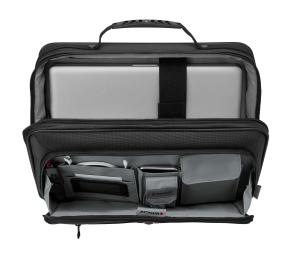

Carton Quantity 2 pieces Min. Order Quantity 1000

A sleek, minimalist exterior hides a wealth of enviable design features in the Insight laptop case. Checkpoint-friendly for frequent travelers who want first class luggage, this case has padded compartments to protect up to a 15.6" laptop and tablet from drop damage as well as when passing through security. The essentials organizer neatly holds the rest of your business packing, while the quick pocket offers speedy access to other items. An ergonomic grab handle and tear-resistant shoulder straps offer robust, durable carrying comfort.

## **Key benefits**

- Checkpoint-friendly padded compartment for up to a 15.6" laptop and dedicated tablet pocket
- Essentials organizer keeps items like cords, chargers and business cards neat and accessible
- Pass-Thru trolley strap slides over wheeled luggage handles for easy travel with multiple bags
- Quick pocket for easy access to your essentials
- Reinforced ergonomic grab handle
- Tear-resistant shoulder strap for maximum comfort