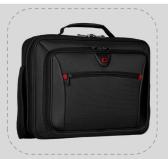

Carton Quantity 2 pieces Min. Order Quantity 1000

A sleek, minimalist exterior hides a wealth of enviable design features in the Insight laptop case. Checkpoint-friendly for frequent travelers who want first class luggage, this case has padded compartments to protect up to a 15.6" laptop and tablet from drop damage as well as when passing through security. The essentials organizer neatly holds the rest of your business packing, while the quick pocket offers speedy access to other items. An ergonomic grab handle and tear-resistant shoulder straps offer robust, durable carrying comfort.

## **Key benefits**

- Checkpoint-friendly padded compartment for up to a 15.6" laptop and dedicated tablet pocket
- Essentials organizer keeps items like cords, chargers and business cards neat and accessible
- Pass-Thru trolley strap slides over wheeled luggage handles for easy travel with multiple bags
- Quick pocket for easy access to your essentials
- Reinforced ergonomic grab handle
- Tear-resistant shoulder strap for maximum comfort